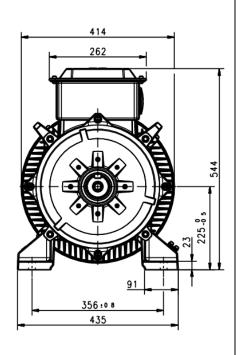

Additional information:

| Dimension Print |                              | Motor Type:<br>IE2&IE1 M2BAX 225SM_4-6 B3, B6, B7, B8, V5, V6 |              |           |            | Document No:<br>3GZC500022-6 F |  |
|-----------------|------------------------------|---------------------------------------------------------------|--------------|-----------|------------|--------------------------------|--|
|                 |                              | IE3 M2BAX 225SM_4-6 B3, B6, B7, B8, V5, V6                    |              |           |            | 13 BA 225 A                    |  |
| Description:    | STANDARD SQUIRREL CAGE MOTOR |                                                               |              |           |            |                                |  |
| Unit:           | ABB Motors and Generators    |                                                               | Issued by:   | Jeff Wang | Replaces:  | Replaces:                      |  |
| Date:           | 2019-07-05                   |                                                               | Approved by: | Adam Zhu  | Replaced b | Replaced by:                   |  |
| ABB Ltd.        |                              | Customer Refere                                               | ence:        |           |            | ABB                            |  |