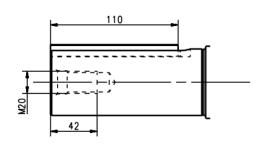

Additional information:

| Dimension Print |                              | Motor Type:<br>IE2&IE1 M2BAX 225SM_4-6 B3, B6, B7, B8, V5, V6 |              |           |            | Document No:<br>3GZC500022-6 F |  |
|-----------------|------------------------------|---------------------------------------------------------------|--------------|-----------|------------|--------------------------------|--|
|                 |                              | IE3 M2BAX 225SM_4-6 B3, B6, B7, B8, V5, V6                    |              |           |            | 13 BA 225 A                    |  |
| Description:    | STANDARD SQUIRREL CAGE MOTOR |                                                               |              |           |            |                                |  |
| Unit:           | ABB Motors and Generators    |                                                               | Issued by:   | Jeff Wang | Replaces:  | Replaces:                      |  |
| Date:           | 2019-07-05                   |                                                               | Approved by: | Adam Zhu  | Replaced b | Replaced by:                   |  |
| ABB Ltd.        |                              | Customer Refere                                               | ence:        |           |            | ABB                            |  |