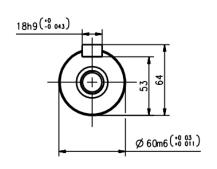

Additional information:

| Dimension Print |                              | Motor Type:<br>IE2&IE1 M2BAX 225SM_4-6 B3, B6, B7, B8, V5, V6 |              |           |            | Document No:<br>3GZC500022-6 F |  |
|-----------------|------------------------------|---------------------------------------------------------------|--------------|-----------|------------|--------------------------------|--|
|                 |                              | IE3 M2BAX 225SM_4-6 B3, B6, B7, B8, V5, V6                    |              |           |            | 13 BA 225 A                    |  |
| Description:    | STANDARD SQUIRREL CAGE MOTOR |                                                               |              |           |            |                                |  |
| Unit:           | ABB Motors and Generators    |                                                               | Issued by:   | Jeff Wang | Replaces:  | Replaces:                      |  |
| Date:           | 2019-07-05                   |                                                               | Approved by: | Adam Zhu  | Replaced b | Replaced by:                   |  |
| ABB Ltd.        |                              | Customer Refere                                               | ence:        |           |            | ABB                            |  |