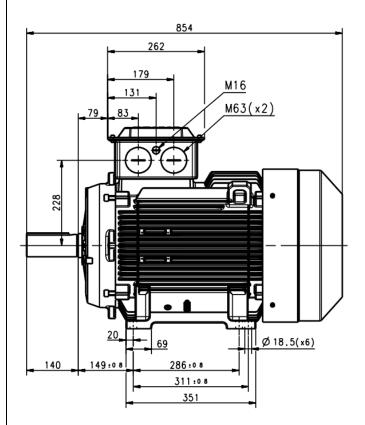

Additional information:

| Dimension Print |                              | Motor Type:<br>IE2&IE1 M2BAX 225SM_4-6 B3, B6, B7, B8, V5, V6 |              |           |            | Document No:<br>3GZC500022-6 F |  |
|-----------------|------------------------------|---------------------------------------------------------------|--------------|-----------|------------|--------------------------------|--|
|                 |                              | IE3 M2BAX 225SM_4-6 B3, B6, B7, B8, V5, V6                    |              |           |            | 13 BA 225 A                    |  |
| Description:    | STANDARD SQUIRREL CAGE MOTOR |                                                               |              |           |            |                                |  |
| Unit:           | ABB Motors and Generators    |                                                               | Issued by:   | Jeff Wang | Replaces:  | Replaces:                      |  |
| Date:           | 2019-07-05                   |                                                               | Approved by: | Adam Zhu  | Replaced b | Replaced by:                   |  |
| ABB Ltd.        |                              | Customer Refere                                               | ence:        |           |            | ABB                            |  |