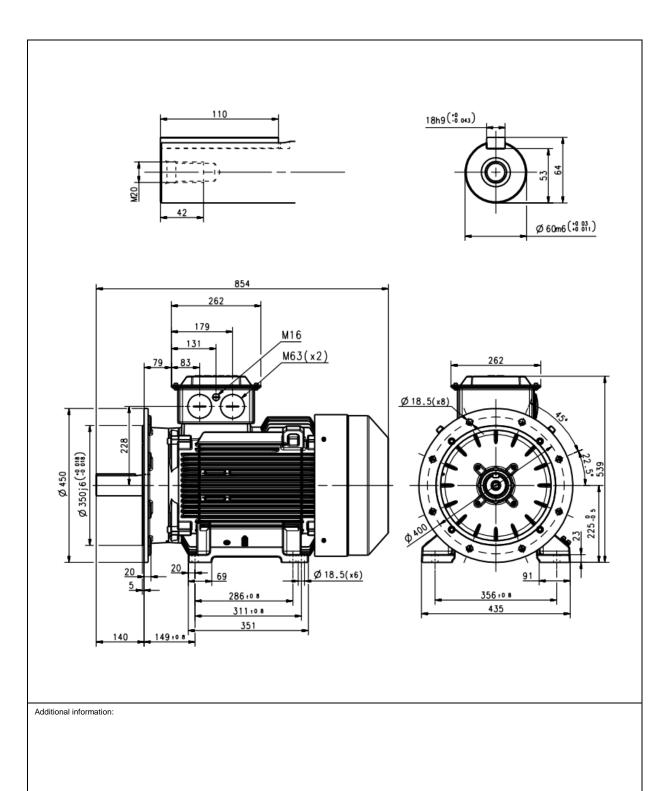

| Dimension Print |                              | Motor Type:<br>IE2&IE M2BAX 225SM_4-6 B35, V15, V36 |              |           | Document No:<br>3GZC500022-8 G |              |  |
|-----------------|------------------------------|-----------------------------------------------------|--------------|-----------|--------------------------------|--------------|--|
|                 |                              | IE3 M2BAX 225SM_4-6 B35, V15, V36                   |              |           | 13 BA 225 A                    |              |  |
| Description:    | STANDARD SQUIRREL CAGE MOTOR |                                                     |              |           |                                |              |  |
| Unit:           | ABB Motors and Generators    |                                                     | Issued by:   | Jeff Wang | Replaces:                      | Replaces:    |  |
| Date:           | 2019-07-05                   |                                                     | Approved by: | Adam Zhu  | Replaced b                     | Replaced by: |  |
| ABB Ltd.        |                              |                                                     | ence:        |           |                                | ABB          |  |