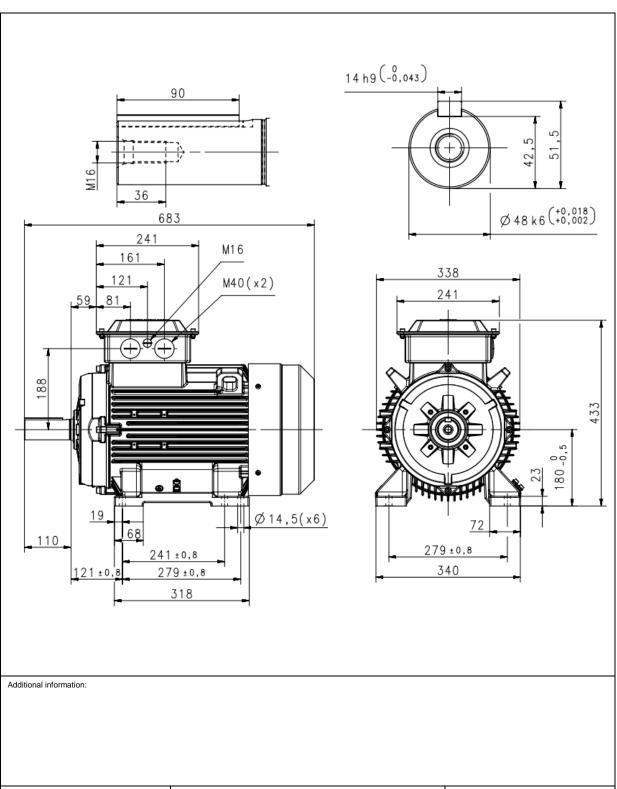

| Dimension Print |                                 | Motor Type:<br>IE1&IE2 M2BAX 180ML_2-6 B3,B6,B7,B8,V5,V6 |              |           | Document No:<br>3GZC500018-1 E |              |  |
|-----------------|---------------------------------|----------------------------------------------------------|--------------|-----------|--------------------------------|--------------|--|
|                 |                                 | IE3 M2BAX 180MLA2 180MLA4 B3 V5 V6 B6 B7 B8              |              |           | 13 BA 180 A                    |              |  |
| Description:    | STANDARD SQUIRREL CAGE MOTOR    |                                                          |              |           |                                |              |  |
| Unit:           | ABB Ltd., Motors and Generators |                                                          | Issued by:   | Jeff Wang | Replaces:                      | Replaces:    |  |
| Date:           | 2019-07-05                      |                                                          | Approved by: | Adam Zhu  | Replaced b                     | Replaced by: |  |
| ABB Ltd.        |                                 |                                                          | ence:        |           |                                | ABB          |  |